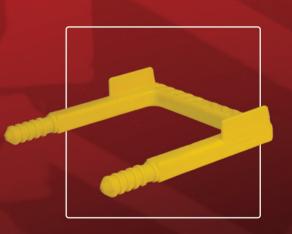

## **STEP**Irons

- Tested to requirements AS1657:2013
- Suitable for use in Sewer & Stormwater manhole pits
  - Available Nationally •
  - Resistent to corrosions •

Aymroo Step Irons are manufactured from high strength steel bar and are fully encapsulated in tough yellow polypropylene for visibility underground.

There are no sharp edges or corners on Aymroo Step Irons and the 25mm sides stop feet slipping off.

Aymroo Step Irons comply with strength requirements of EN13101, including vertical load, pull out and impact tests.