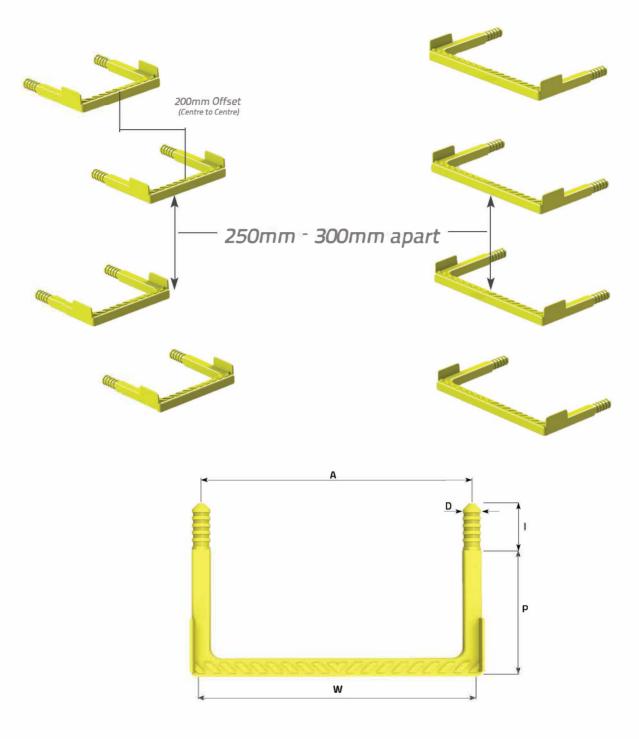

| HOLE CENTRE (A)           | 175mm   | 225mm   | 283mm   | 375mm    | 400mm    |
|---------------------------|---------|---------|---------|----------|----------|
| WIDTH (W)                 | 200mm   | 250mm   | 308mm   | 400mm    | 425mm    |
| PROJECTION (P)            | 200mm   | 175mm   | 175mm   | 175mm    | 175mm    |
| DIAMETER (D)<br>INSERTION | 25mm    | 25mm    | 25mm    | 25mm     | 25mm     |
| DEPTH (I)                 | 65mm    | 65mm    | 65mm    | 65mm     | 65mm     |
| WEIGHT                    | 760grms | 892grms | 920grms | 1104grms | 1120grms |