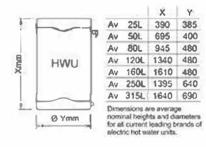

### **UNITRAY** Specifications

The dimensions for the UNITRAY, elevating posts (where required) and hot water units Indicated below will assist plumbers with the fitment of hot water units within cupboards and tight spaces generally.

It is advised where exact heights of hot water units are required, access to the brands web page to determine published dimensions. Hot water unit dimensions indicated below are average only not brand specific and may vary from brand to brand.