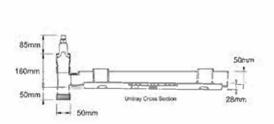

### **UNITRAY** Specifications

The dimensions for the UNITRAY, elevating posts (where required) and hot water units Indicated below will assist plumbers with the fitment of hot water units within cupboards and tight spaces generally.

It is advised where exact heights of hot water units are required, access to the brands web page to determine published dimensions. Hot water unit dimensions indicated below are average only not brand specific and may vary from brand to brand.