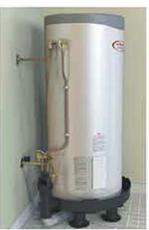

rs
- Circular space saving design fits Into smaller positions where square type trays may not.
- Multiple size trays available to suit HWU's from 25 litre to 315 litre capacities.



### **UNITRAY** Specifications

The dimensions for the UNITRAY, elevating posts (where required) and hot water units Indicated below will assist plumbers with the fitment of hot water units within cupboards and tight spaces generally.

It is advised where exact heights of hot water units are required, access to the brands web page to determine published dimensions. Hot water unit dimensions indicated below are average only not brand specific and may vary from brand to brand.







# WITH OPTIONAL ELEVATING POSTS AND 90° ELBOW TO ALLOW DRAINAGE CONNECTION UNDER HWC UNI







### **UNITRAY Configurations**









## **Ready to buy Unitray?**

Talk to your local supplier

contact 

AQUALINE

0800 88 99 14
enquiries@aqualine.co.nz
or visit aqualine.co.nz to check out our stockist locator