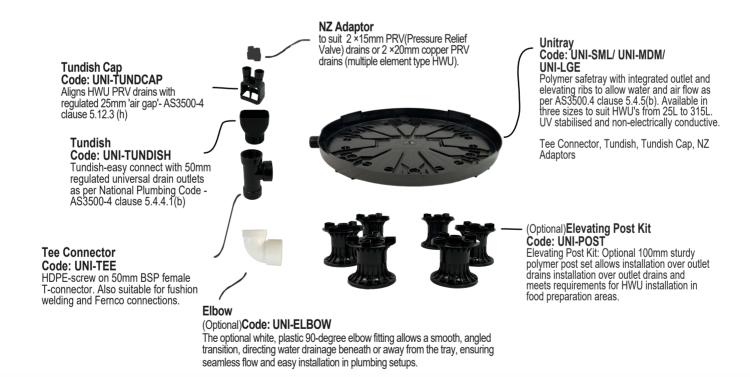

### **UNITRAY** System Benefits

- Easily& rapidly assembled-representing significant labour cost savings over current methods.
- Design complies with and exceeds AS 3500 National Plumbing code requirements.
- No soldering. brazing or gluing involved in tray assembly- threaded, HDPE fusion welded and Fernco connection compatible.
- Tray design engineered and certified to support and maximum load requirements.
- Manufactured from non-electrically conductive material for safe installation.
- Manufactured from Ultra Violet (UV) light stabilized materials suitable for long term external use to a minimum of 20 vears
- Circular space saving design fits Into smaller positions where square type trays may not.
- Multiple size trays available to suit HWU's from 25 litre to 315 litre capacities.