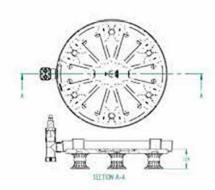

# WITH OPTIONAL ELEVATING POSTS AND 90° ELBOW TO ALLOW DRAINAGE CONNECTION UNDER HWC UNI

### **UNITRAY Configurations**