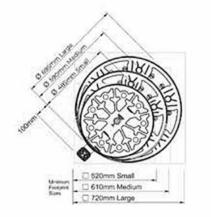

### **UNITRAY** Specifications

The dimensions for the UNITRAY, elevating posts (where required) and hot water units Indicated below will assist plumbers with the fitment of hot water units within cupboards and tight spaces generally.

It is advised where exact heights of hot water units are required, access to the brands web page to determine published dimensions. Hot water unit dimensions indicated below are average only not brand specific and may vary from brand to brand.