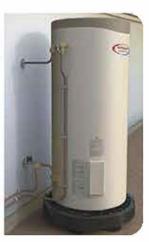

# WITH OPTIONAL ELEVATING POSTS AND 90° ELBOW TO ALLOW DRAINAGE CONNECTION UNDER HWC UNI

### **UNITRAY Configurations**