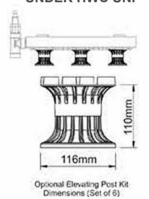

# WITH OPTIONAL ELEVATING POSTS AND 90° ELBOW TO ALLOW DRAINAGE CONNECTION UNDER HWC UNI