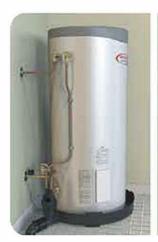

ears
- Circular space saving design fits Into smaller positions where square type trays may not.
- Multiple size trays available to suit HWU's from 25 litre to 315 litre capacities.



### **UNITRAY** Specifications

The dimensions for the UNITRAY, elevating posts (where required) and hot water units Indicated below will assist plumbers with the fitment of hot water units within cupboards and tight spaces generally.

It is advised where exact heights of hot water units are required, access to the brands web page to determine published dimensions. Hot water unit dimensions indicated below are average only not brand specific and may vary from brand to brand.







# WITH OPTIONAL ELEVATING POSTS AND 90° ELBOW TO ALLOW DRAINAGE CONNECTION UNDER HWC UNI







### **UNITRAY Configurations**









## **Ready to buy Unitray?**

Talk to your local supplier

contact 

AQUALINE

0800 88 99 14
enquiries@aqualine.co.nz
or visit aqualine.co.nz to check out our stockist locator